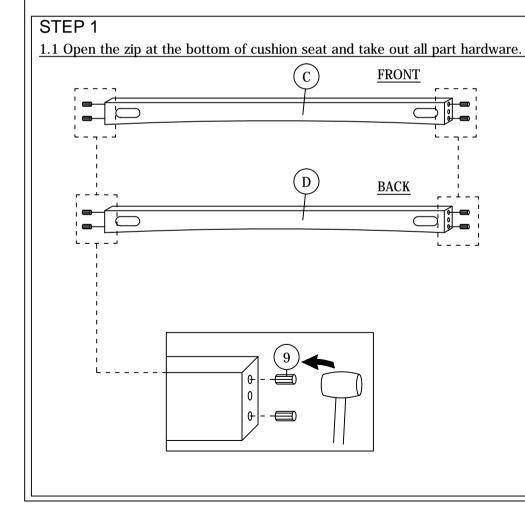

NOTE: THE LIST AND QUANTITY SHOWN ARE FOR 1 UNIT ASSEMBLY.

| PART LIST |                   |      |
|-----------|-------------------|------|
| ITEM      | DESCRIPTION       | QTY  |
| Α         | CUSHION BACK      | 1 PC |
| В         | CUSHION SEAT      | 1 PC |
| С         | LEG SUPPORT FRONT | 1 PC |
| D         | LEG SUPPORT BACK  | 1 PC |
| E         | LEG LEFT          | 1 PC |
| F         | LEG RIGHT         | 1 PC |

| HARDWARE LIST |                           |                  |       |
|---------------|---------------------------|------------------|-------|
| ITEM          | DESCRIPTION               |                  | QTY   |
| 1             | JCBC Bolt M6 x 50mm       | <b>aaaaaaaaa</b> | 4pcs  |
| 2             | JCBC Bolt M8 x 45mm       | <b>@</b>         | 6pcs  |
| 3             | M8 FLAT WASHER            | 0                | 6pcs  |
| 4             | M6 SPRING WASHER          |                  | 4pcs  |
| 5             | M8 SPRING WASHER          |                  | 6pcs  |
| 6             | WOOD SCREW M4 x 38        | <b></b>          | 10PCS |
| 7             | M4 ALLEN KEY (BALL SHAPE) |                  | 1PC   |
| 8             | M5 ALLEN KEY (BALL SHAPE) | <u> </u>         | 1PC   |
| 9             | WOOD DOWEL M8 x 30mm      |                  | 8PCS  |