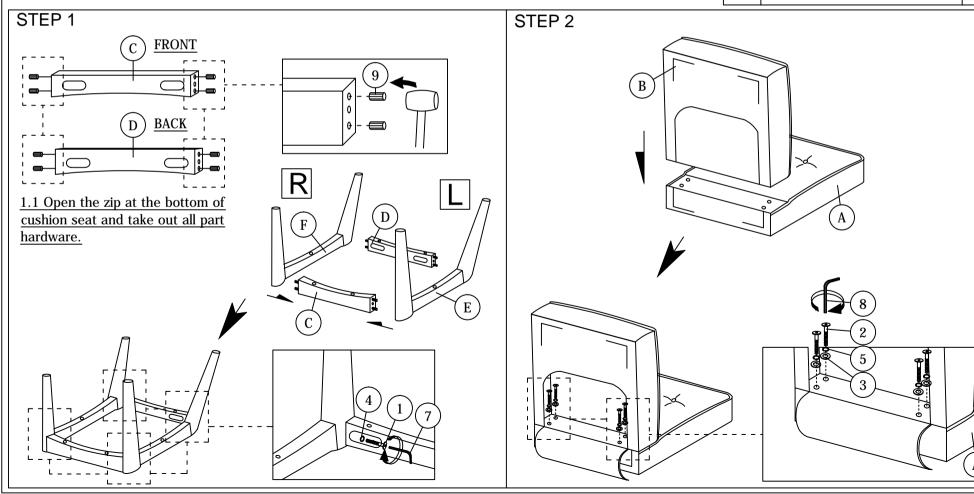

NOTE: THE LIST AND QUANTITY SHOWN ARE FOR 1 UNIT ASSEMBLY.

Tool needed: Screwdriver & Rubber Mallet (not provider).

| ITEM | DESCRIPTION       | QTY  |
|------|-------------------|------|
| Α    | CUSHION BACK      | 1 PC |
| В    | CUSHION SEAT      | 1 PC |
| C    | LEG SUPPORT FRONT | 1 PC |
| D    | LEG SUPPORT BACK  | 1 PC |
| Е    | LEG LEFT          | 1 PC |
| F    | LEG RIGHT         | 1 PC |