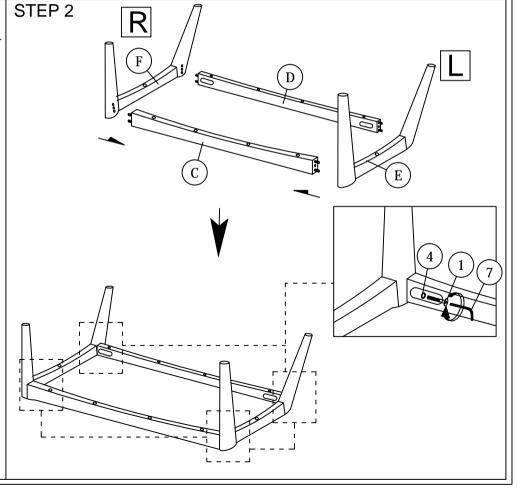

Read this instruction carefully. See hardware and furniture part list for guidance. Be sure all parts are complete, before you assemble. Place all wooden furniture parts on a clean and flat soft surface to prevent from being scratched. Follow the figure to start assembling.

CAUTIONS: 1. Do not FULLY - TIGHTEN the nut or nut bolt until all nut or bolt is ready assembed.

- 2. Do not OVER TIGHTEN the nut or bolt to avoid causing damages to the thread.
- 3. Keep all hardware parts out of reach of children.

NOTE: THE LIST AND QUANTITY SHOWN ARE FOR 1 UNIT ASSEMBLY.

Tool needed: Screwdriver & Rubber Mallet (not provider).

| ITEM | DESCRIPTION       | QTY  |
|------|-------------------|------|
| Α    | CUSHION BACK      | 1 PC |
| В    | CUSHION SEAT      | 1 PC |
| C    | LEG SUPPORT FRONT | 1 PC |
| D    | LEG SUPPORT BACK  | 1 PC |
| Е    | LEG LEFT          | 1 PC |
| F    | LEG RIGHT         | 1 PC |

| HARDWARE LIST |                           |            |      |
|---------------|---------------------------|------------|------|
| ITEM          | DESCRIPTION               |            | QTY  |
| 1             | JCBC Bolt M6 x 50mm www.  | <b>⊒0</b>  | 4pcs |
| 2             | JCBC Bolt M8 x 45mm       | <b>=0</b>  | 4pcs |
| 3             | M8 FLAT WASHER            | <u>ව</u>   | 4pcs |
| 4             | M6 SPRING WASHER          | 3          | 4pcs |
| 5             | M8 SPRING WASHER          |            | 4pcs |
| 6             | WOOD SCREW M4 x 38        | <b>⊐</b> 9 | 6PCS |
| 7             | M4 ALLEN KEY (BALL SHAPE) | \          | 1PC  |
| 8             | M5 ALLEN KEY (BALL SHAPE) | \          | 1PC  |
| 9             | WOOD DOWEL M8 x 30mm      |            | 8PCS |