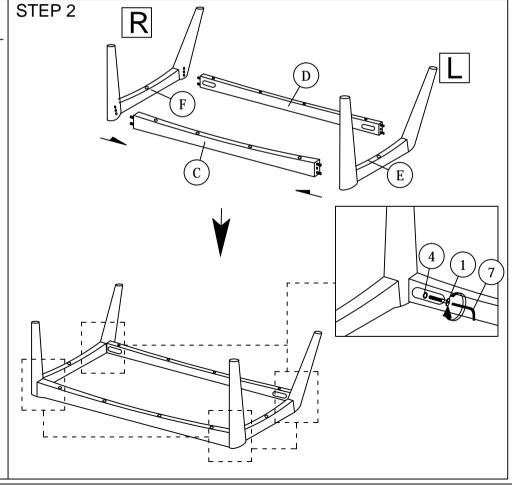

NOTE: THE LIST AND QUANTITY SHOWN ARE FOR 1 UNIT ASSEMBLY.

| PART LIST |                   |      |
|-----------|-------------------|------|
| ITEM      | DESCRIPTION       | QTY  |
| Α         | CUSHION BACK      | 1 PC |
| В         | CUSHION SEAT      | 1 PC |
| C         | LEG SUPPORT FRONT | 1 PC |
| D         | LEG SUPPORT BACK  | 1 PC |
| Е         | LEG LEFT          | 1 PC |
| F         | LEG RIGHT         | 1 PC |

| HARDWARE LIST |                           |           |       |
|---------------|---------------------------|-----------|-------|
| ITEM          | DESCRIPTION               |           | QTY   |
| 1             | JCBC Bolt M6 x 50mm       | <b>@</b>  | 4pcs  |
| 2             | JCBC Bolt M8 x 45mm       | <b>‱‱</b> | 8pcs  |
| 3             | M8 FLAT WASHER            | 0         | 8pcs  |
| 4             | M6 SPRING WASHER          |           | 4pcs  |
| 5             | M8 SPRING WASHER          |           | 8pcs  |
| 6             | WOOD SCREW M4 x 38        |           | 10PCS |
| 7             | M4 ALLEN KEY (BALL SHAPE) |           | 1PC   |
| 8             | M5 ALLEN KEY (BALL SHAPE) |           | 1PC   |
| 9             | WOOD DOWEL M8 x 30mm      |           | 8PCS  |