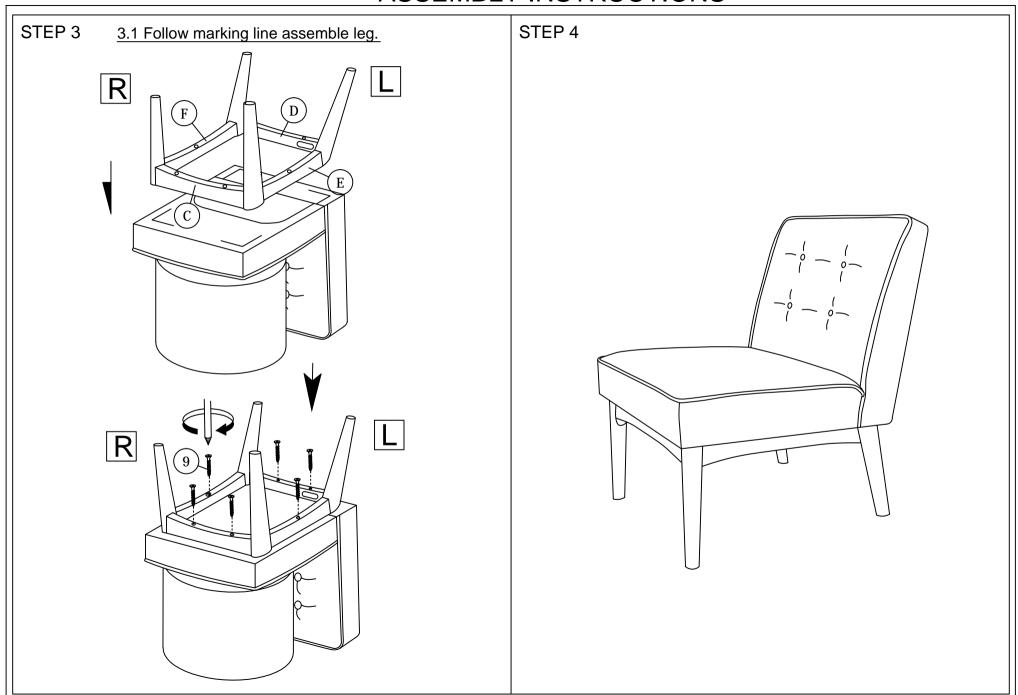

NOTE: THE LIST AND QUANTITY SHOWN ARE FOR 1 UNIT ASSEMBLY.

Tool needed: Screwdriver & Rubber Mallet (not provider).

| ITEM | DESCRIPTION       | QTY  |
|------|-------------------|------|
| Α    | CUSHION BACK      | 1 PC |
| В    | CUSHION SEAT      | 1 PC |
| C    | LEG SUPPORT FRONT | 1 PC |
| D    | LEG SUPPORT BACK  | 1 PC |
| Е    | LEG LEFT          | 1 PC |
| F    | LEG RIGHT         | 1 PC |