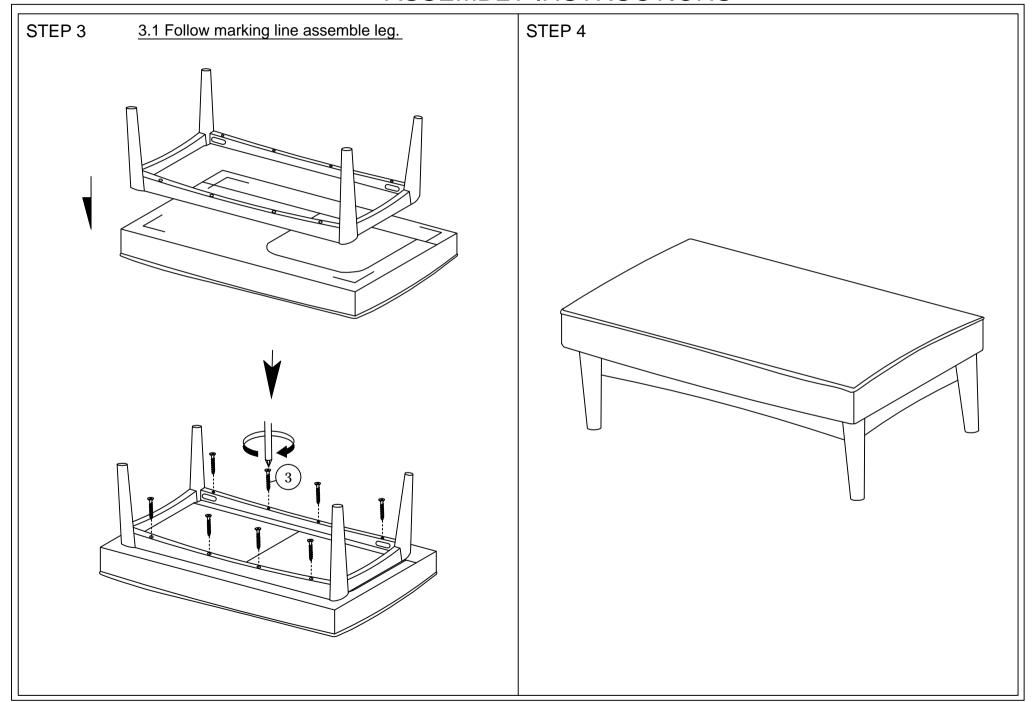

NOTE: THE LIST AND QUANTITY SHOWN ARE FOR 1 UNIT ASSEMBLY.

Read this instruction carefully. See hardware and furniture part list for guidance. Be sure all parts are complete, before you assemble. Place all wooden furniture parts on a clean and flat soft surface to prevent from being scratched. Follow the figure to start assembling.

CAUTIONS: 1. Do not FULLY - TIGHTEN the nut or nut bolt until all nut or bolt is ready assembed.

2. Do not OVER - TIGHTEN the nut or bolt to avoid causing damages to the thread.

3. Keep all hardware parts out of reach of children.