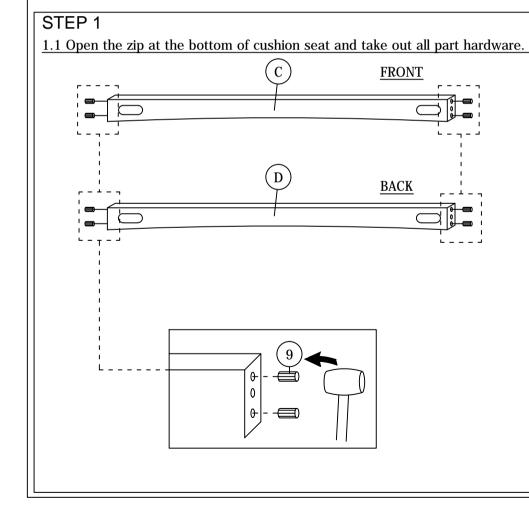

NOTE: THE LIST AND QUANTITY SHOWN ARE FOR 1 UNIT ASSEMBLY.

Tool needed: Screwdriver & Rubber Mallet (not provider).

| ITEM | DESCRIPTION       | QTY  |
|------|-------------------|------|
| Α    | CUSHION BACK      | 1 PC |
| В    | CUSHION SEAT      | 1 PC |
| C    | LEG SUPPORT FRONT | 1 PC |
| D    | LEG SUPPORT BACK  | 1 PC |
| Е    | LEG LEFT          | 1 PC |
| F    | LEG RIGHT         | 1 PC |