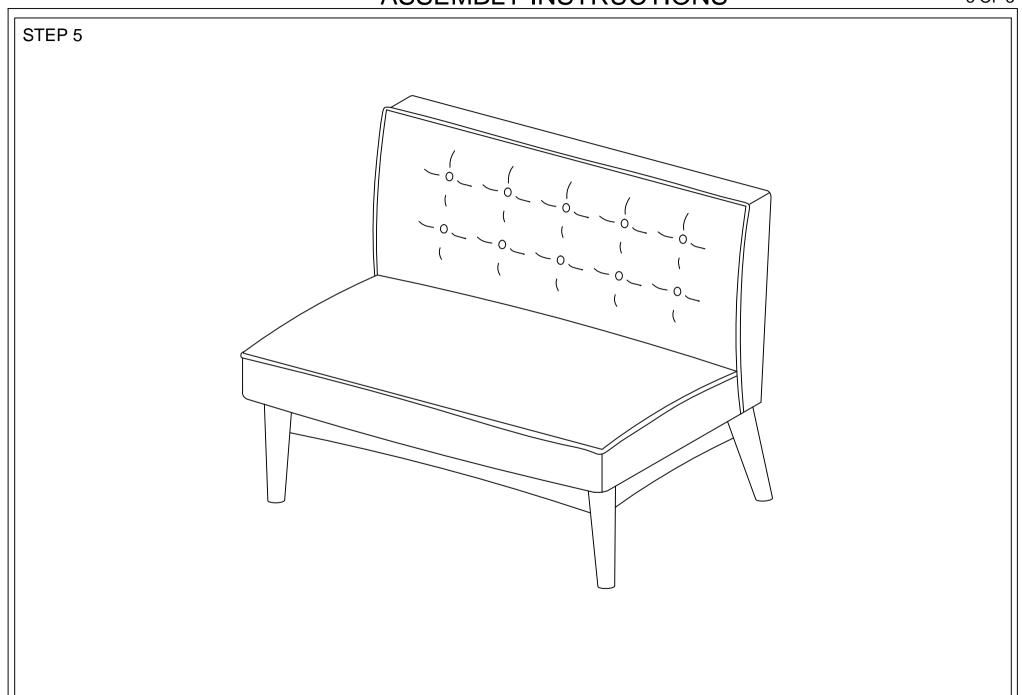

Read this instruction carefully. See hardware and furniture part list for guidance. Be sure all parts are complete, before you assemble. Place all wooden furniture parts on a clean and flat soft surface to prevent from being scratched. Follow the figure to start assembling.

CAUTIONS: 1. Do not FULLY - TIGHTEN the nut or nut bolt until all nut or bolt is ready assembed.

- 2. Do not OVER TIGHTEN the nut or bolt to avoid causing damages to the thread.
- 3. Keep all hardware parts out of reach of children.

NOTE: THE LIST AND QUANTITY SHOWN ARE FOR 1 UNIT ASSEMBLY.

Tool needed: Screwdriver & Rubber Mallet (not provider).

| ITEM | DESCRIPTION       | QTY  |
|------|-------------------|------|
| Α    | CUSHION BACK      | 1 PC |
| В    | CUSHION SEAT      | 1 PC |
| C    | LEG SUPPORT FRONT | 1 PC |
| D    | LEG SUPPORT BACK  | 1 PC |
| Е    | LEG LEFT          | 1 PC |
| F    | LEG RIGHT         | 1 PC |

| HARDWARE LIST |                           |            |      |
|---------------|---------------------------|------------|------|
| ITEM          | DESCRIPTION               |            | QTY  |
| 1             | JCBC Bolt M6 x 50mm www.  | <b>⊒0</b>  | 4pcs |
| 2             | JCBC Bolt M8 x 45mm       | <b>=0</b>  | 4pcs |
| 3             | M8 FLAT WASHER            | <u>ව</u>   | 4pcs |
| 4             | M6 SPRING WASHER          | 3          | 4pcs |
| 5             | M8 SPRING WASHER          |            | 4pcs |
| 6             | WOOD SCREW M4 x 38        | <b>⊐</b> 9 | 6PCS |
| 7             | M4 ALLEN KEY (BALL SHAPE) | \          | 1PC  |
| 8             | M5 ALLEN KEY (BALL SHAPE) | \          | 1PC  |
| 9             | WOOD DOWEL M8 x 30mm      |            | 8PCS |