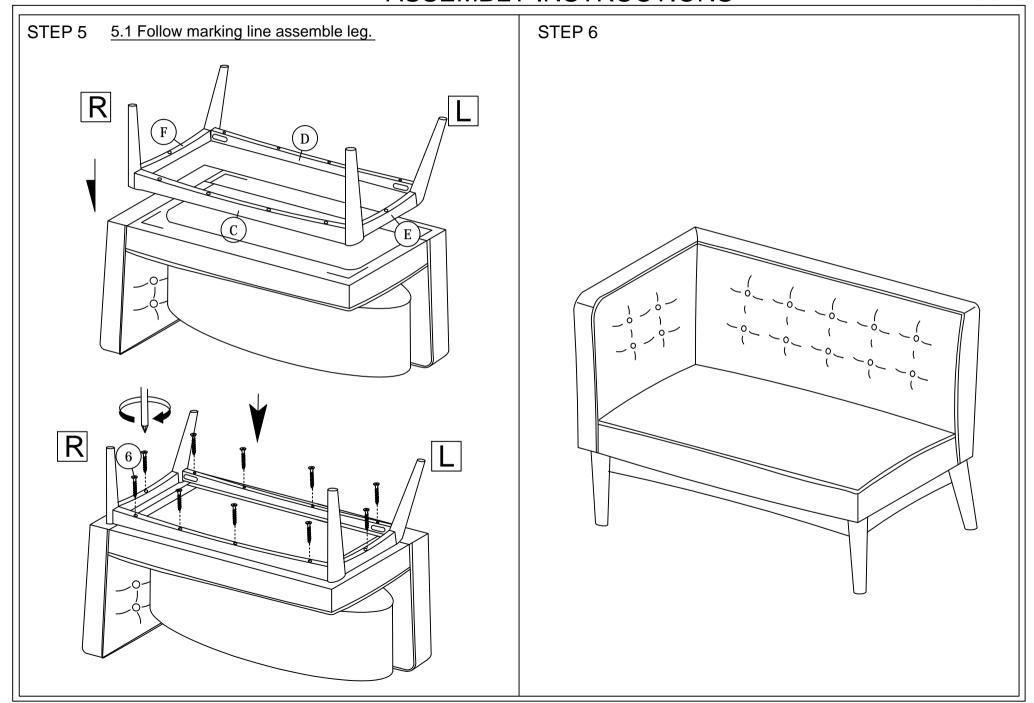

Read this instruction carefully. See hardware and furniture part list for guidance. Be sure all parts are complete, before you assemble. Place all wooden furniture parts on a clean and flat soft surface to prevent from being scratched. Follow the figure to start assembling.

CAUTIONS: 1. Do not FULLY - TIGHTEN the nut or nut bolt until all nut or bolt is ready assembed.

- 2. Do not OVER TIGHTEN the nut or bolt to avoid causing damages to the thread.
- 3. Keep all hardware parts out of reach of children.

NOTE: THE LIST AND QUANTITY SHOWN ARE FOR 1 UNIT ASSEMBLY.

Tool needed: Screwdriver & Rubber Mallet (not provider).

| ITEM | DESCRIPTION       | QTY  |
|------|-------------------|------|
| Α    | CUSHION BACK      | 1 PC |
| В    | CUSHION SEAT      | 1 PC |
| C    | LEG SUPPORT FRONT | 1 PC |
| D    | LEG SUPPORT BACK  | 1 PC |
| Е    | LEG LEFT          | 1 PC |
| F    | LEG RIGHT         | 1 PC |