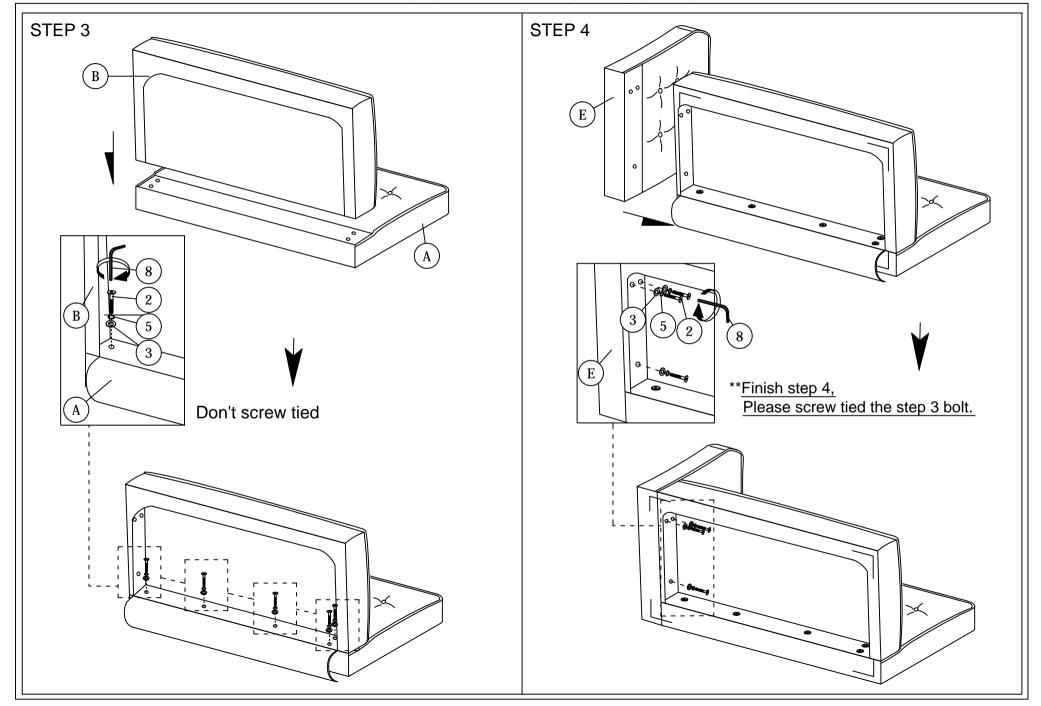

Read this instruction carefully. See hardware and furniture part list for guidance. Be sure all parts are complete, before you assemble. Place all wooden furniture parts on a clean and flat soft surface to prevent from being scratched. Follow the figure to start assembling.

CAUTIONS: 1. Do not FULLY - TIGHTEN the nut or nut bolt until all nut or bolt is ready assembed.

- 2. Do not OVER TIGHTEN the nut or bolt to avoid causing damages to the thread.
- 3. Keep all hardware parts out of reach of children.

NOTE: THE LIST AND QUANTITY SHOWN ARE FOR 1 UNIT ASSEMBLY.

Tool needed: Screwdriver & Rubber Mallet (not provider).

| ITEM | DESCRIPTION       | QTY  |
|------|-------------------|------|
| Α    | CUSHION BACK      | 1 PC |
| В    | CUSHION SEAT      | 1 PC |
| C    | LEG SUPPORT FRONT | 1 PC |
| D    | LEG SUPPORT BACK  | 1 PC |
| Е    | LEG LEFT          | 1 PC |
| F    | LEG RIGHT         | 1 PC |

| HARDWARE LIST |                           |            |      |
|---------------|---------------------------|------------|------|
| ITEM          | DESCRIPTION               |            | QTY  |
| 1             | JCBC Bolt M6 x 50mm www.  | <b>⊒0</b>  | 4pcs |
| 2             | JCBC Bolt M8 x 45mm       | <b>=0</b>  | 4pcs |
| 3             | M8 FLAT WASHER            | <u>ව</u>   | 4pcs |
| 4             | M6 SPRING WASHER          | 3          | 4pcs |
| 5             | M8 SPRING WASHER          |            | 4pcs |
| 6             | WOOD SCREW M4 x 38        | <b>⊐</b> 9 | 6PCS |
| 7             | M4 ALLEN KEY (BALL SHAPE) | \          | 1PC  |
| 8             | M5 ALLEN KEY (BALL SHAPE) | \          | 1PC  |
| 9             | WOOD DOWEL M8 x 30mm      |            | 8PCS |