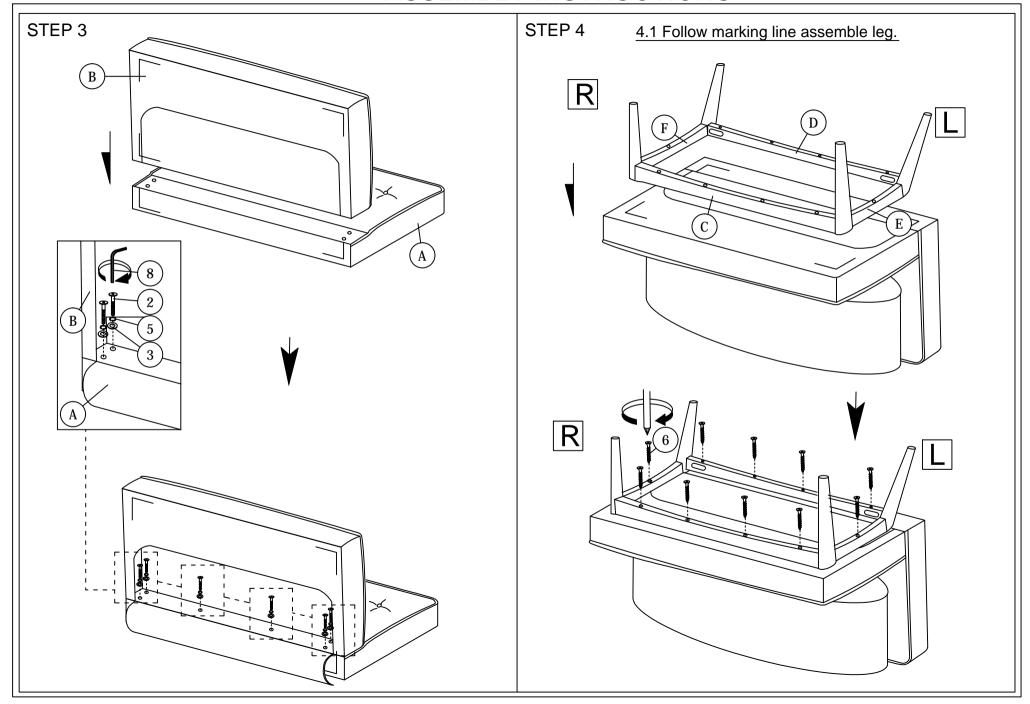

NOTE: THE LIST AND QUANTITY SHOWN ARE FOR 1 UNIT ASSEMBLY.

| PART LIST |                   |      |
|-----------|-------------------|------|
| ITEM      | DESCRIPTION       | QTY  |
| Α         | CUSHION BACK      | 1 PC |
| В         | CUSHION SEAT      | 1 PC |
| С         | LEG SUPPORT FRONT | 1 PC |
| D         | LEG SUPPORT BACK  | 1 PC |
| Е         | LEG LEFT          | 1 PC |
| F         | LEG RIGHT         | 1 PC |

| HARDWARE LIST |                           |           |       |
|---------------|---------------------------|-----------|-------|
| ITEM          | DESCRIPTION               |           | QTY   |
| 1             | JCBC Bolt M6 x 50mm       | <b>@</b>  | 4pcs  |
| 2             | JCBC Bolt M8 x 45mm       | <b>‱‱</b> | 8pcs  |
| 3             | M8 FLAT WASHER            | 0         | 8pcs  |
| 4             | M6 SPRING WASHER          |           | 4pcs  |
| 5             | M8 SPRING WASHER          |           | 8pcs  |
| 6             | WOOD SCREW M4 x 38        |           | 10PCS |
| 7             | M4 ALLEN KEY (BALL SHAPE) |           | 1PC   |
| 8             | M5 ALLEN KEY (BALL SHAPE) |           | 1PC   |
| 9             | WOOD DOWEL M8 x 30mm      |           | 8PCS  |