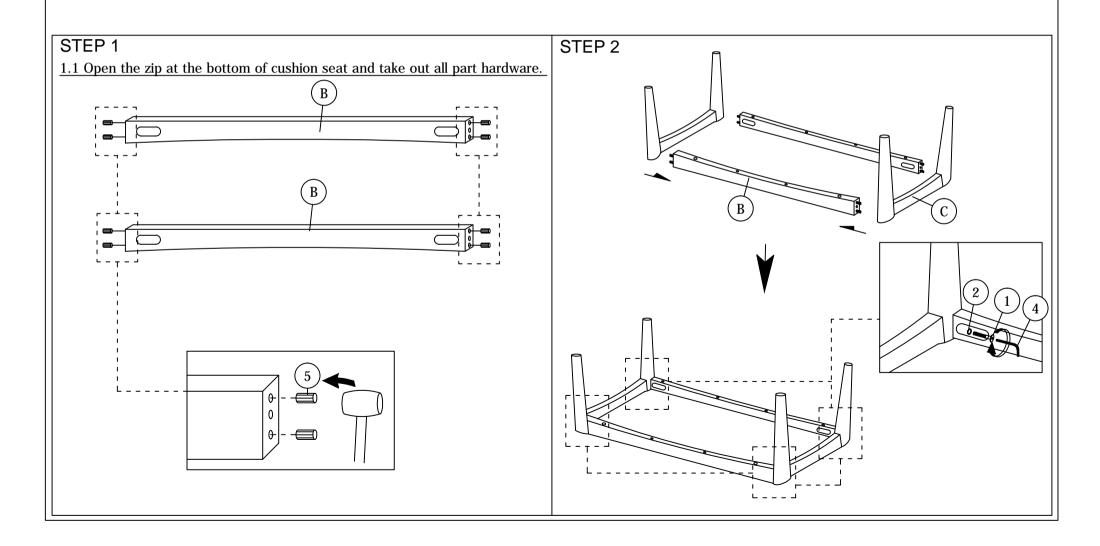

Read this instruction carefully. See hardware and furniture part list for guidance. Be sure all parts are complete, before you assemble. Place all wooden furniture parts on a clean and flat soft surface to prevent from being scratched. Follow the figure to start assembling.

| PART LIST |             |       |  |
|-----------|-------------|-------|--|
| ITEM      | DESCRIPTION | QTY   |  |
| Α         | TABLE TOP   | 1 PC  |  |
| В         | LEGS        | 4 PCS |  |

|      | PART LIST           |                  |       |  |  |
|------|---------------------|------------------|-------|--|--|
| ITEM | DESCRIPTION         |                  | QTY   |  |  |
| 1    | JCBC BOLT M6 x 60mm | <b>«******</b> € | 8 PCS |  |  |
| 2    | M6 FLAT WASHER      | 0                | 8 PCS |  |  |
| 3    | M6 SPRING WASHER    |                  | 8 PCS |  |  |
| 4    | M4 ALLEN KEY        | <u> </u>         | 1 PC  |  |  |

CAUTIONS: 1. Do not FULLY - TIGHTEN the nut or nut bolt until all nut or bolt is ready assembed.

2. Do not OVER - TIGHTEN the nut or bolt to avoid causing damages to the thread.

3. Keep all hardware parts out of reach of children.