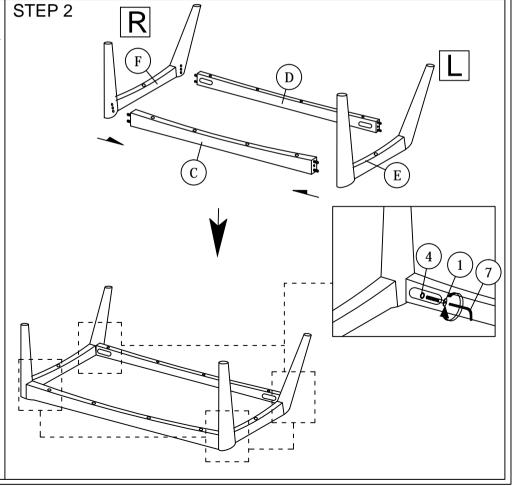

NOTE: THE LIST AND QUANTITY SHOWN ARE FOR 1 UNIT ASSEMBLY.

Tool needed: Screwdriver & Rubber Mallet (not provider).

| ITEM | DESCRIPTION       | QTY  |
|------|-------------------|------|
| Α    | CUSHION BACK      | 1 PC |
| В    | CUSHION SEAT      | 1 PC |
| C    | LEG SUPPORT FRONT | 1 PC |
| D    | LEG SUPPORT BACK  | 1 PC |
| Е    | LEG LEFT          | 1 PC |
| F    | LEG RIGHT         | 1 PC |