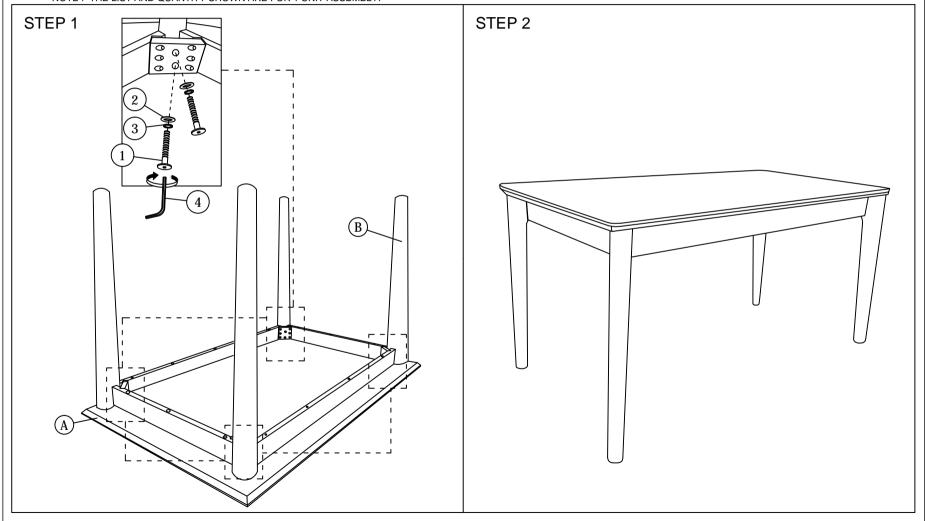

Read this instruction carefully. See hardware and furniture part list for guidance. Be sure all parts are complete, before you assemble. Place all wooden furniture parts on a clean and flat soft surface to prevent from being scratched. Follow the figure to start assembling.

| PART LIST |             |       |  |
|-----------|-------------|-------|--|
| ITEM      | DESCRIPTION | QTY   |  |
| Α         | TABLE TOP   | 1 PC  |  |
| В         | LEGS        | 4 PCS |  |

|      | PART LIST           |                  |       |  |  |
|------|---------------------|------------------|-------|--|--|
| ITEM | DESCRIPTION         |                  | QTY   |  |  |
| 1    | JCBC BOLT M6 x 60mm | <b>«******</b> € | 8 PCS |  |  |
| 2    | M6 FLAT WASHER      | 0                | 8 PCS |  |  |
| 3    | M6 SPRING WASHER    |                  | 8 PCS |  |  |
| 4    | M4 ALLEN KEY        | <u> </u>         | 1 PC  |  |  |

CAUTIONS: 1. Do not FULLY - TIGHTEN the nut or nut bolt until all nut or bolt is ready assembed.

2. Do not OVER - TIGHTEN the nut or bolt to avoid causing damages to the thread.

3. Keep all hardware parts out of reach of children.