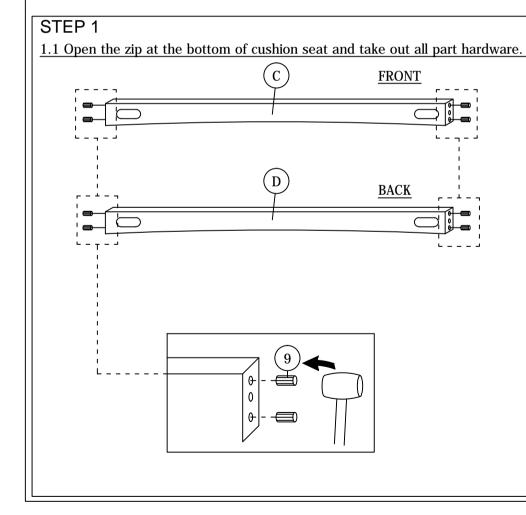

Read this instruction carefully. See hardware and furniture part list for guidance. Be sure all parts are complete, before you assemble. Place all wooden furniture parts on a clean and flat soft surface to prevent from being scratched. Follow the figure to start assembling.

CAUTIONS: 1. Do not FULLY - TIGHTEN the nut or nut bolt until all nut or bolt is ready assembed.

- 2. Do not OVER TIGHTEN the nut or bolt to avoid causing damages to the thread.
- 3. Keep all hardware parts out of reach of children.

NOTE: THE LIST AND QUANTITY SHOWN ARE FOR 1 UNIT ASSEMBLY.

Tool needed: Screwdriver & Rubber Mallet (not provider).

| ITEM | DESCRIPTION       | QTY  |
|------|-------------------|------|
| Α    | CUSHION BACK      | 1 PC |
| В    | CUSHION SEAT      | 1 PC |
| C    | LEG SUPPORT FRONT | 1 PC |
| D    | LEG SUPPORT BACK  | 1 PC |
| Е    | LEG LEFT          | 1 PC |
| F    | LEG RIGHT         | 1 PC |

| HARDWARE LIST |                           |            |      |
|---------------|---------------------------|------------|------|
| ITEM          | DESCRIPTION               |            | QTY  |
| 1             | JCBC Bolt M6 x 50mm www.  | <b>⊒0</b>  | 4pcs |
| 2             | JCBC Bolt M8 x 45mm       | <b>=0</b>  | 4pcs |
| 3             | M8 FLAT WASHER            | <u>ව</u>   | 4pcs |
| 4             | M6 SPRING WASHER          | 3          | 4pcs |
| 5             | M8 SPRING WASHER          |            | 4pcs |
| 6             | WOOD SCREW M4 x 38        | <b>⊐</b> 9 | 6PCS |
| 7             | M4 ALLEN KEY (BALL SHAPE) | \          | 1PC  |
| 8             | M5 ALLEN KEY (BALL SHAPE) | \          | 1PC  |
| 9             | WOOD DOWEL M8 x 30mm      |            | 8PCS |